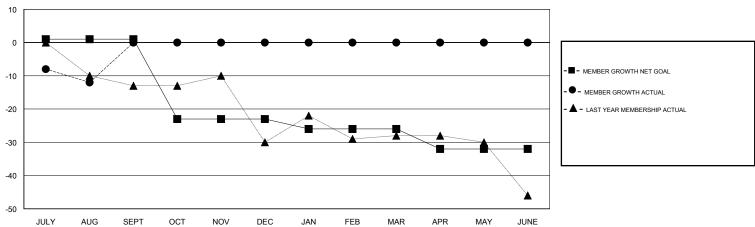

### GOALS AND ACTUAL MEMBERS CUMULATIVE

| DROPPED CLUBS: 0  DROPPED MEMBERS |    | 5 CLUBS OF 37 ADDED 1 OR MORE<br>NEW MEMBERS | GENDER DISTRIBUTION  MALE 679 (69.29%)  FEMALE 301 (30.71%)  Women Percentage Fiscal Year Goal: 30% |     |
|-----------------------------------|----|----------------------------------------------|-----------------------------------------------------------------------------------------------------|-----|
| DECEASED                          | 4  | CLICK HERE FOR CUMULATIVE                    | TOTAL FAMILY UNIT MEMBERS                                                                           |     |
| CLUB CANCELLED                    | 0  | MEMBERSHIP DATA                              |                                                                                                     | 118 |
| OTHER                             | 15 |                                              | FAMILY MEMBERS PAYING HALF DUES                                                                     |     |
| TOTAL                             | 19 |                                              |                                                                                                     |     |